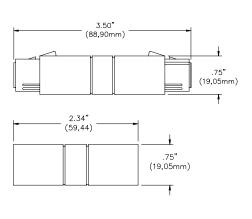

## Models 6856, 6857, 6858 XLR (F/F), XLR (M/M), XLR (F/M) Adapters



Model 6856 XLR (F/F) Adapter



Model 6857 XLR (M/M) Adapter



Model 6858 XLR (F/M) Adapter

# Pomona XLR adapters are ideal for your audio applications.

#### **Features**

- Sleek light weight design.
- 3-pin XLR-to-XLR adapters.
- Tarnish-resistant.

#### **Materials**

- Body is die cast zinc alloy with tarnish resistant nickel plating.
- Male pin contacts are nickel-plated brass.
- Female contacts are nickel-plated beryllium copper.

# **Ordering Information**

Model: 6856, 6857, 6858





### **Specifications**

| Number of Contacts  | 3                |
|---------------------|------------------|
| Contact Resistance  | <u>&lt;</u> 3 mΩ |
| Dielectric Strength | 1000 V dc        |

 USA:
 Sales:
 800-490-2361
 Technical Support:
 800-241 

 2060
 Fax:
 888-403-3360
 International:
 425-446-5500

 e-mail:
 technicalsupport@pomonatest.com
 International:
 425-446-5500

Where to Buy: www.pomonaelectronics.com